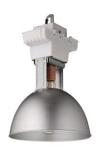

## BRIGHT IDEAS

## **High Bay LED Sports Series - 60W**

## **Lamp Comparison**





| Conventional Halide      |                          |  |
|--------------------------|--------------------------|--|
| Bulb                     | 200 Watt<br>Metal Halide |  |
| Rated                    | 20,000                   |  |
| Lifespan                 | hours                    |  |
| Ballast Rated            | 20,000                   |  |
| Lifespan                 | hours                    |  |
| Ballast                  | 10 - 20%                 |  |
| Consumption              | More Energy              |  |
| CRI                      | 65                       |  |
| Lumen                    | 20% at 8,000             |  |
| Depreciation             | hrs                      |  |
| Mercury<br>Concentration | High                     |  |

| LED Sport Series - 60W