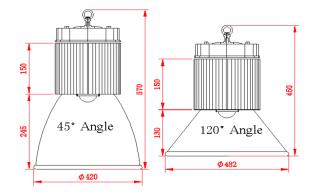

| Summary of Data                                                                                                                                     |                                    |               |          |  |
|-----------------------------------------------------------------------------------------------------------------------------------------------------|------------------------------------|---------------|----------|--|
| Model:                                                                                                                                              | Sport Series 60w - Premium Plus    |               |          |  |
| Certifications:                                                                                                                                     | DLC, UL, FCC, PSE, ROHS, CE, IP63  |               |          |  |
| Consumption:                                                                                                                                        | 65W                                |               |          |  |
| Input Voltage:                                                                                                                                      | 100-277V AC                        |               |          |  |
| Frequency:                                                                                                                                          | 50-60Hz                            |               |          |  |
| Color:                                                                                                                                              | Warm white                         | Neutral white | Daylight |  |
| Color Temp:                                                                                                                                         | 3000K                              | 4500K         | 6000K    |  |
| Rated Lumens:                                                                                                                                       | 5,100 lm                           | 5,700 lm      | 6,000 lm |  |
| Efficacy:                                                                                                                                           | 85 lm/w                            | 95 lm/w       | 100 lm/w |  |
| CRI:                                                                                                                                                | 87                                 | >83           | >75      |  |
| Power Factor:                                                                                                                                       | >0.95                              |               |          |  |
| Life Time:                                                                                                                                          | >50,000hrs                         |               |          |  |
| Housing Material:                                                                                                                                   | Aluminum Alloy, High Grade Plastic |               |          |  |
| Beam Angle:                                                                                                                                         | 45° / 90° / 120°                   |               |          |  |
| Operating Temp:                                                                                                                                     | -30°C to 65°C                      |               |          |  |
| Warranty:                                                                                                                                           | 5 Years                            |               |          |  |
| Dimmable:                                                                                                                                           | Yes                                |               |          |  |
| Integral High Efficiency Driver and Power Supply                                                                                                    |                                    |               |          |  |
| Product Features  Lower Energy Cost & Quick Payback Longer Lamp Life & Lower Fixture Cost Instant On Easy to Install Better Lighting. Better Games. |                                    |               |          |  |