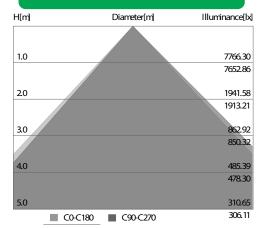

| 5 Years                            |               |          |  |
| Dimmable:                                                                                                                                           | Yes                                |               |          |  |
| Integral High Efficiency Driver and Power Supply                                                                                                    |                                    |               |          |  |
| Product Features  Lower Energy Cost & Quick Payback Longer Lamp Life & Lower Fixture Cost Instant On Easy to Install Better Lighting. Better Games. |                                    |               |          |  |





## Illumination Cone Curve