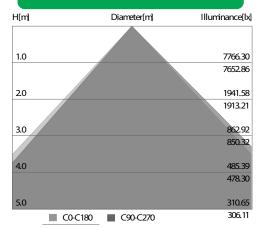

| 5 Years                            |               |           |  |
| Dimmable:                                                                                                                                           | Yes                                |               |           |  |
| Integral High Efficiency Driver and Power Supply                                                                                                    |                                    |               |           |  |
| Product Features  Lower Energy Cost & Quick Payback Longer Lamp Life & Lower Fixture Cost Instant On Easy to Install Better Lighting. Better Games. |                                    |               |           |  |





## Illumination Cone Curve