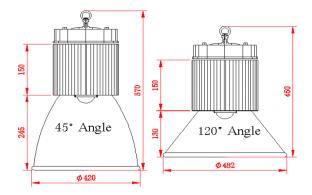

| Summary of Data                                                                                                                                     |                                    |               |           |  |
|-----------------------------------------------------------------------------------------------------------------------------------------------------|------------------------------------|---------------|-----------|--|
| Model:                                                                                                                                              | Sport Series 300w – Premium Plus   |               |           |  |
| Certifications:                                                                                                                                     | DLC, UL, FCC, PSE, ROHS, CE, IP63  |               |           |  |
| Consumption:                                                                                                                                        | 305W                               |               |           |  |
| Input Voltage:                                                                                                                                      | 100-277V AC                        |               |           |  |
| Frequency:                                                                                                                                          | 50-60Hz                            |               |           |  |
| Color:                                                                                                                                              | Warm white                         | Neutral white | Daylight  |  |
| Color Temp:                                                                                                                                         | 3000K                              | 4500K         | 6000K     |  |
| Rated Lumens:                                                                                                                                       | 25,500 lm                          | 28,500 lm     | 30,000 lm |  |
| Efficacy:                                                                                                                                           | 85 lm/w                            | 95 lm/w       | 100 lm/w  |  |
| CRI:                                                                                                                                                | 87                                 | >83           | >75       |  |
| Power Factor:                                                                                                                                       | >0.95                              |               |           |  |
| Life Time:                                                                                                                                          | >50,000hrs                         |               |           |  |
| Housing Material:                                                                                                                                   | Aluminum Alloy, High Grade Plastic |               |           |  |
| Beam Angle:                                                                                                                                         | 45° / 90° / 120°                   |               |           |  |
| Operating Temp:                                                                                                                                     | -30°C to 65°C                      |               |           |  |
| Warranty:                                                                                                                                           | 5 Years                            |               |           |  |
| Dimmable:                                                                                                                                           | Yes                                |               |           |  |
| Integral High Efficiency Driver and Power Supply                                                                                                    |                                    |               |           |  |
| Product Features  Lower Energy Cost & Quick Payback Longer Lamp Life & Lower Fixture Cost Instant On Easy to Install Better Lighting. Better Games. |                                    |               |           |  |