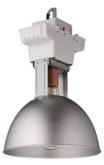

## **Lamp Comparison**

| Conventional Halide      |                          |  |  |
|--------------------------|--------------------------|--|--|
| Bulb                     | 400 Watt<br>Metal Halide |  |  |
| Rated                    | 20,000                   |  |  |
| Lifespan                 | hours                    |  |  |
| Ballast Rated            | 20,000                   |  |  |
| Lifespan                 | hours                    |  |  |
| Ballast                  | 10 - 20%                 |  |  |
| Consumption              | More Energy              |  |  |
| CRI                      | 65                       |  |  |
| Lumen                    | 20% at 8,000             |  |  |
| Depreciation             | hrs                      |  |  |
| Mercury<br>Concentration | High                     |  |  |