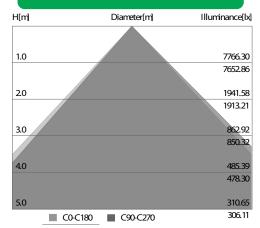

| 5 Years                            |               |           |  |
| Dimmable:                                                                                                                         | Yes                                |               |           |  |
| Integral High Efficiency Driver and Power Supply                                                                                  |                                    |               |           |  |
| Lower Energy Cost & Quick Payback Longer Lamp Life & Lower Fixture Cost Instant On Easy to Install Better Lighting. Better Games. |                                    |               |           |  |





## Illumination Cone Curve