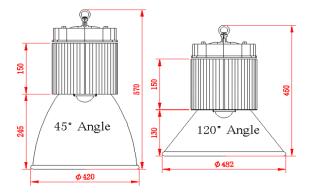

| Summary of Data                                                                                                                   |                                    |               |           |  |
|-----------------------------------------------------------------------------------------------------------------------------------|------------------------------------|---------------|-----------|--|
| Model:                                                                                                                            | Sport Series 120w – Premium Plus   |               |           |  |
| Certifications:                                                                                                                   | DLC, UL, FCC, PSE, ROHS, CE, IP63  |               |           |  |
| Consumption:                                                                                                                      | 120W                               |               |           |  |
| Input Voltage:                                                                                                                    | 100-277V AC                        |               |           |  |
| Frequency:                                                                                                                        | 50-60Hz                            |               |           |  |
| Color:                                                                                                                            | Warm white                         | Neutral white | Daylight  |  |
| Color Temp:                                                                                                                       | 3000K                              | 4500K         | 6000K     |  |
| Rated Lumens:                                                                                                                     | 10,800 lm                          | 11,400 lm     | 12,000 lm |  |
| Efficacy:                                                                                                                         | 85 lm/w                            | 95 lm/w       | 100 lm/w  |  |
| CRI:                                                                                                                              | 87                                 | >83           | >75       |  |
| Power Factor:                                                                                                                     | >0.95                              |               |           |  |
| Life Time:                                                                                                                        | >50,000hrs                         |               |           |  |
| Housing Material:                                                                                                                 | Aluminum Alloy, High Grade Plastic |               |           |  |
| Beam Angle:                                                                                                                       | 45° / 90° / 120°                   |               |           |  |
| Operating Temp:                                                                                                                   | -30°C to 65°C                      |               |           |  |
| Warranty:                                                                                                                         | 5 Years                            |               |           |  |
| Dimmable:                                                                                                                         | Yes                                |               |           |  |
| Integral High Efficiency Driver and Power Supply                                                                                  |                                    |               |           |  |
| Lower Energy Cost & Quick Payback Longer Lamp Life & Lower Fixture Cost Instant On Easy to Install Better Lighting. Better Games. |                                    |               |           |  |