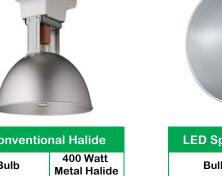

## **Lamp Comparison**

| Conventional Halide      |                          |  |  |
|--------------------------|--------------------------|--|--|
| Bulb                     | 400 Watt<br>Metal Halide |  |  |
| Rated                    | 20,000                   |  |  |
| Lifespan                 | hours                    |  |  |
| Ballast Rated            | 20,000                   |  |  |
| Lifespan                 | hours                    |  |  |
| Ballast                  | 10 - 20%                 |  |  |
| Consumption              | More Energy              |  |  |
| CRI                      | 65                       |  |  |
| Lumen                    | 20% at 8,000             |  |  |
| Depreciation             | hrs                      |  |  |
| Mercury<br>Concentration | High                     |  |  |